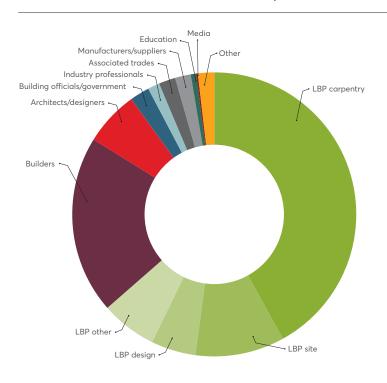

LEDGE** 

www.buildmagazine.co.nz

## Looking for an affordable way to get your material to potential customers?

We offer a cost-effective solution to put information about your brand or product into the hands of our highly engaged readers in the building industry. Talk to us about booking an onsert of your client catalogues, brochures or samples.

Architects, designers, builders, building officials – we can reach them and many more in the building and construction industry. You select who you are interested in from our full print run, membership groups or regions, making it easy for you to reach your target audience.



Onserts over 4 pages from \$525. (Size and weight is restricted, so please ask.) \* Minimum charge of \$450 applies.

#### WHO receives the over 34,000 copies of Build?



#### **Deadlines**

| ISSUE | RELEASE<br>DATE | BOOKING<br>DEADLINE | ONSERTS<br>DUE |
|-------|-----------------|---------------------|----------------|
| #196  | 1 Jun 23        | 1 May               | 15 May 23      |
| #197  | 1 Aug 23        | 1 Jul               | 15 Jul 23      |
| #198  | 1 Oct 23        | 1 Sep               | 15 Sep 23      |
| #199  | 1 Dec 24        | 1 Nov               | 15 Nov 23      |
| #200  | 1 Feb 24        | 8 Jan               | 15 Jan 24      |
| #201  | 1 Apr 24        | 1 Mar               | 15 Mar 24      |
| #202  | 1 Jun 24        | 1 May               | 15 May 24      |

#### **Advertising sales**

We are happy to provide a quote based on onsert type and your selected distribution (full print run or selected memberships groups and region). Co